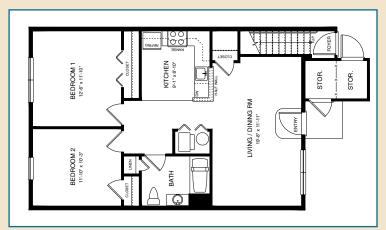

One Bedroom, First Floor

Two Bedroom, First Floor

Three Bedroom, First Floor

Proudly Managed By
Fairville Management Company, LLC

aple Heights is a family community offering the best in affordable housing. With attractive building design and professionally landscaped grounds, including a tot-lot and picnic area, Maple Heights is more than an apartment, it is a place your family can call home.