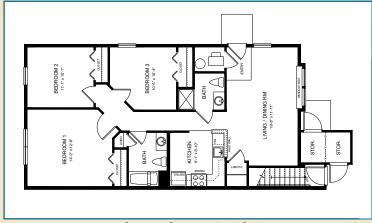

One Bedroom, First Floor

Two Bedroom, First Floor

Three Bedroom, First Floor

Proudly Managed By
Fairville Management Company, LLC

aple Heights is a family community offering the best in affordable housing. With attractive building design and professionally landscaped grounds, including a tot-lot and picnic area, Maple Heights is more than an apartment, it is a place your family can call home.