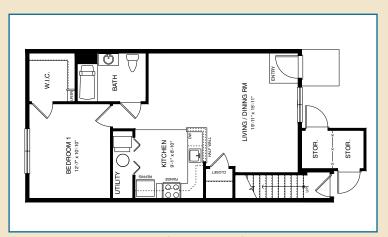

One Bedroom, First Floor

Two Bedroom, First Floor

Three Bedroom, First Floor

Proudly Managed By
Fairville Management Company, LLC

aple Heights is a family community offering the best in affordable housing. With attractive building design and professionally landscaped grounds, including a tot-lot and picnic area, Maple Heights is more than an apartment, it is a place your family can call home.